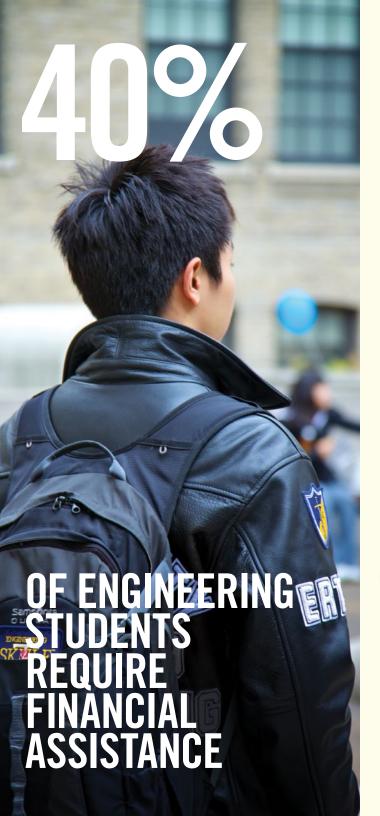

#### **Student Scholars**

\$5,000 pays half of one deserving student's tuition through an academic merit, financial need or leadership-based scholarship.